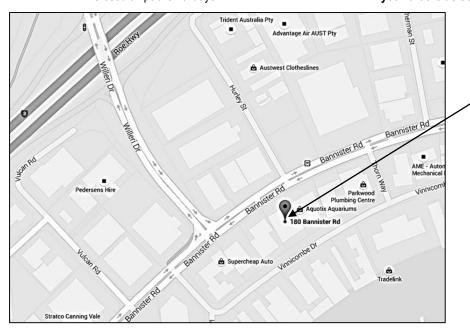

#### YOU ARE WELCOME TO TEAR OFF THIS COVER PAGE TO KEEP AS A REMINDER

**SELF SERVICE: (PLEASE NOTE NEW SHOP ADDRESS)** 

Visit us at: ZIGGIES EDUCATIONAL SUPPLIES

1/180 Bannister Rd Canning Vale WA 6155

Trading hours: Mon – Fri 9:00am – 5:00pm

## We are located here opposite Trevors Carpets

(Extra parking is available at the rear of the store)